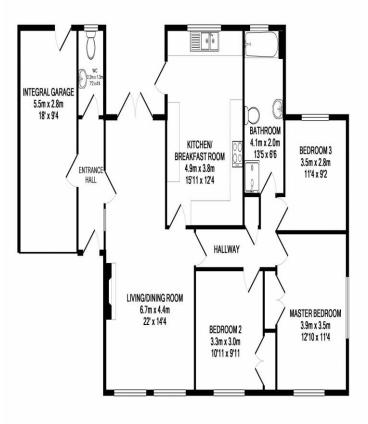

## Cranleigh

£2,000pcm

Grange Park, Cranleigh, GU6 7HY

A Spacious Detached Bungalow in a quiet Cul-de-sac | Located in a highly sought after area of Cranleigh | Three Double Bedrooms | Large Living Room | Brand New Kitchen Extension | New Bathroom Extension | Garage & Driveway | Large Private Rear garden | Neutral decor throughout | Available now | Unfurnished

TOTAL APPROX. FLOOR AREA 114.2 SQ.M. (1229 SQ.FT.)

White teley altempt has been made to ensure the accuracy of the floor plan contained here, measurements of cook, windows, coms and any other terms are approximate and no expressibility is belien for any entry, omission, or me afformer. This pain is not literathe purposes only and should be used as surthy any prospective purchaser. The services, systems and applicances shown have not been tested and no guarantee as to their operationly or efficiency can be given larger with the proper control of the control of t